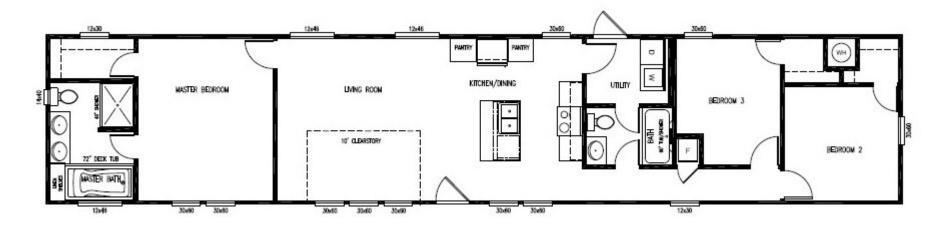

## THE ANN MARIE

16' x 76' - 3 Bedroom / 2 Bathroom

www.newvisionmfg.com



## **STANDARD FEATURES**

- Metal Roof (R-Panel)
- 2X4 Interior & Exterior Walls
- ♦ Solid Wood Cabinet Doors/Drawers ◆
- Smart Board Siding
- ◆ 11-11-28 Insulation
- Ceramic Lavatories
- ◆ 42" Overhead Cabinets

- ♦ Thermal Pane Windows
- 8' Flat Textured Ceilings
- Elongated Toilets
- Heavy Duty I-Beam Frame
- Recessed LED Lighting
- Fiberglass Tubs/Showers
- Insulated Duct Work

## **POPULAR OPTIONS**

- 2X6 Exterior Walls (R-19 Insulation)
- + Tape, Textured & Painted Walls
- Stainless Steel Appliances
- ♦ 22-19-28 Insulation
- Lino Throughout
- Window Awnings
- Ceiling Beams