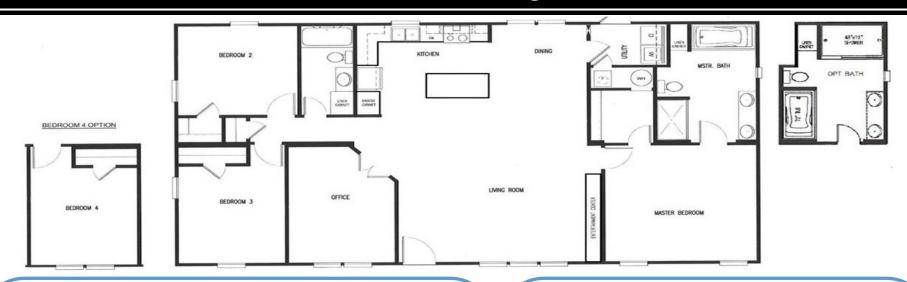

## THE BIG STEVE

32'x 56' - 3 or 4 Bedroom / 2 Bathroom

www.newvisionmfg.com



## **STANDARD FEATURES**

- Metal Roof (R-Panel)
- 2X4 Interior & Exterior Walls
- Solid Wood Cabinet Doors/Drawers +
- Smart Board Siding
- 11-11-28 Insulation
- + Ceramic Lavatories
- + 42" Overhead Cabinets

- > Thermal Pane Windows
- 8' Flat Textured Ceilings
- Elongated Toilets
- Heavy Duty I-Beam Frame
- Recessed LED Lighting
- Fiberglass Tubs/Showers
- Insulated Duct Work

## **POPULAR OPTIONS**

- 2X6 Exterior Walls (R-19 Insulation)
- + Tape, Textured & Painted Walls
- Stainless Steel Appliances
- 22-19-28 Insulation
- Lino Throughout
- Window Awnings
- Ceiling Beams