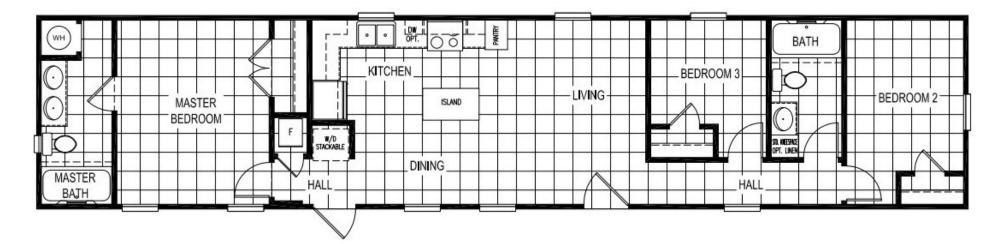

## THE BRIAN

14' x 66' - 3 Bedroom / 2 Bathroom

www.newvisionmfg.com



## **STANDARD FEATURES**

- Metal Roof (R-Panel)
- 2X4 Interior & Exterior Walls
- ♦ Solid Wood Cabinet Doors/Drawers ♦
- Smart Board Siding
- ◆ 11-11-28 Insulation
- Ceramic Lavatories
- ◆ 42" Overhead Cabinets

- ♦ Thermal Pane Windows
- 8' Flat Textured Ceilings
- Elongated Toilets
- **♦ Heavy Duty I-Beam Frame**
- Recessed LED Lighting
- Fiberglass Tubs/Showers
- ◆ Insulated Duct Work

## **POPULAR OPTIONS**

- 2X6 Exterior Walls (R-19 Insulation)
- + Tape, Textured & Painted Walls
- Stainless Steel Appliances
- ♦ 22-19-28 Insulation
- Lino Throughout
- Window Awnings
- Ceiling Beams