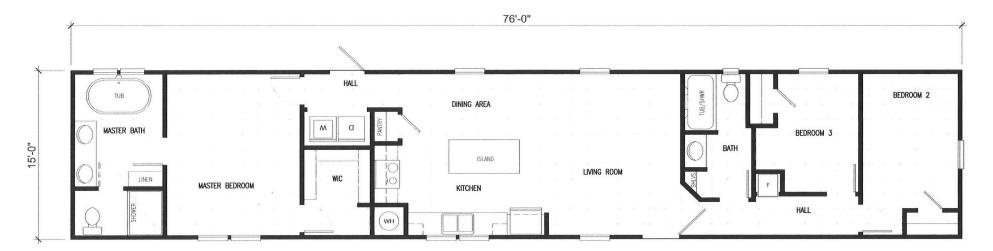

## THE DECLARATION

16' x 76' - 3 Bedroom / 2 Bathroom

www.newvisionmfg.com



## **STANDARD FEATURES**

- Metal Roof (R-Panel)
- 2X4 Interior & Exterior Walls
- Solid Wood Cabinet Doors/Drawers
- Smart Board Siding
- ◆ 11-11-28 Insulation
- Ceramic Lavatories
- ♦ 42" Overhead Cabinets

- Thermal Pane Windows
- 8' Flat Textured Ceilings
- Elongated Toilets
- **♦ Heavy Duty I-Beam Frame**
- Recessed LED Lighting
- Fiberglass Tubs/Showers
- Insulated Duct Work

## **POPULAR OPTIONS**

- 2X6 Exterior Walls (R-19 Insulation)
- Tape, Textured & Painted Walls
- Stainless Steel Appliances
- ♦ 22-19-28 Insulation
- Lino Throughout
- Window Awnings
- Ceiling Beams



SCAN ME!