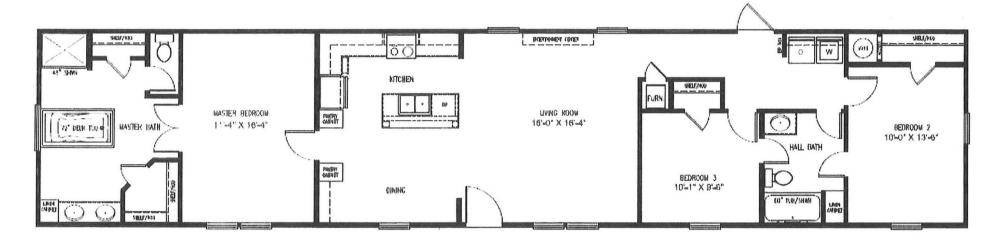

## THE DIMAS

18' x 80' - 3 Bedroom / 2 Bathroom

www.newvisionmfg.com



## **STANDARD FEATURES**

- Metal Roof (R-Panel)
- 2X4 Interior & Exterior Walls
- Solid Wood Cabinet Doors/Drawers
- Smart Board Siding
- ◆ 11-11-28 Insulation
- Ceramic Lavatories
- 42" Overhead Cabinets

- Thermal Pane Windows
- 8' Flat Textured Ceilings
- Elongated Toilets
- **♦ Heavy Duty I-Beam Frame**
- Recessed LED Lighting
- Fiberglass Tubs/Showers
- Insulated Duct Work

## **POPULAR OPTIONS**

- 2X6 Exterior Walls (R-19 Insulation)
- Tape, Textured & Painted Walls
- Stainless Steel Appliances
- ♦ 22-19-28 Insulation
- Lino Throughout
- Window Awnings
- Ceiling Beams