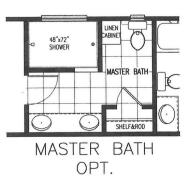

### **POPULAR OPTIONS**

- 2X6 Exterior Walls (R-19 Insulation)
- + Tape, Textured & Painted Walls
- Stainless Steel Appliances
- 22-19-28 Insulation
- Lino Throughout
- Window Awnings
- Ceiling Beams