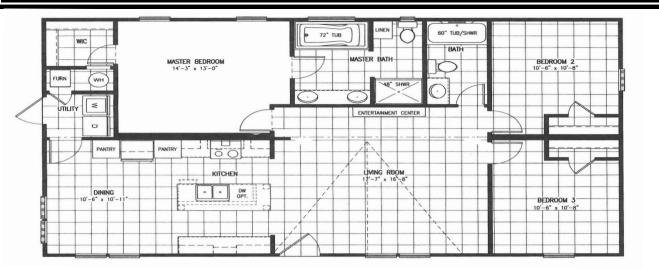

# THE FIESTA

## 28'x 48' - 3 Bedroom / 2 Bathroom

## www.newvisionmfg.com





### **STANDARD FEATURES**

- Metal Roof (R-Panel)
- 2X4 Interior & Exterior Walls
- Solid Wood Cabinet Doors/Drawers
- Smart Board Siding
- + 11-11-28 Insulation
- + Ceramic Lavatories
- + 42" Overhead Cabinets

- Thermal Pane Windows
- 8' Flat Textured Ceilings
- Elongated Toilets
- Heavy Duty I-Beam Frame
- Recessed LED Lighting
- Fiberglass Tubs/Showers
- Insulated Duct Work

### **POPULAR OPTIONS**

- 2X6 Exterior Walls (R-19 Insulation)
- + Tape, Textured & Painted Walls
- Stainless Steel Appliances
- 22-19-28 Insulation
- Lino Throughout
- Window Awnings
- Ceiling Beams