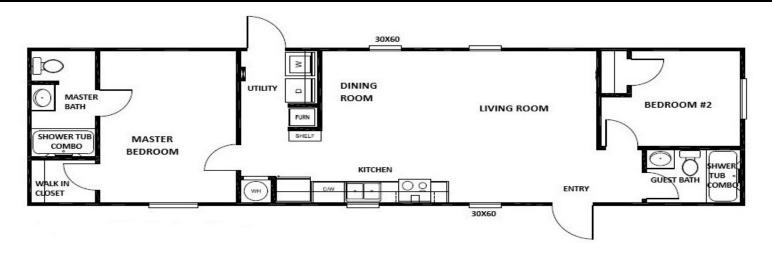

## THE GRACELAND

16' x 56' - 2 Bedroom / 2 Bathroom

www.newvisionmfg.com



## **STANDARD FEATURES**

- Metal Roof (R-Panel)
- 2X4 Interior & Exterior Walls
- Solid Wood Cabinet Doors/Drawers
- Smart Board Siding
- ◆ 11-11-28 Insulation
- Ceramic Lavatories
- ♦ 42" Overhead Cabinets

- Thermal Pane Windows
- 8' Flat Textured Ceilings
- Elongated Toilets
- Heavy Duty I-Beam Frame
- Recessed LED Lighting
- Fiberglass Tubs/Showers
- Insulated Duct Work

## **POPULAR OPTIONS**

- 2X6 Exterior Walls (R-19 Insulation)
- Tape, Textured & Painted Walls
- **♦ Stainless Steel Appliances**
- ♦ 22-19-28 Insulation
- Lino Throughout
- Window Awnings
- Ceiling Beams