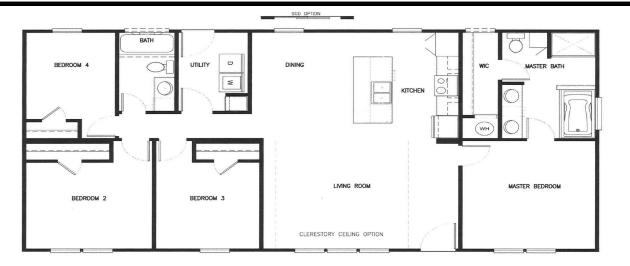

## THE MAYFIELD

28'x 52' - 4 Bedroom / 2 Bathroom

## www.newvisionmfg.com



## **STANDARD FEATURES**

- Metal Roof (R-Panel)
- 2X4 Interior & Exterior Walls
- Solid Wood Cabinet Doors/Drawers
- Smart Board Siding
- + 11-11-28 Insulation
- + Ceramic Lavatories
- + 42" Overhead Cabinets

- Thermal Pane Windows
- 8' Flat Textured Ceilings
- Elongated Toilets
- Heavy Duty I-Beam Frame
- Recessed LED Lighting
- Fiberglass Tubs/Showers
- Insulated Duct Work

## **POPULAR OPTIONS**

- 2X6 Exterior Walls (R-19 Insulation)
- Tape, Textured & Painted Walls
- Stainless Steel Appliances
- 22-19-28 Insulation
- Lino Throughout
- Window Awnings
- Ceiling Beams