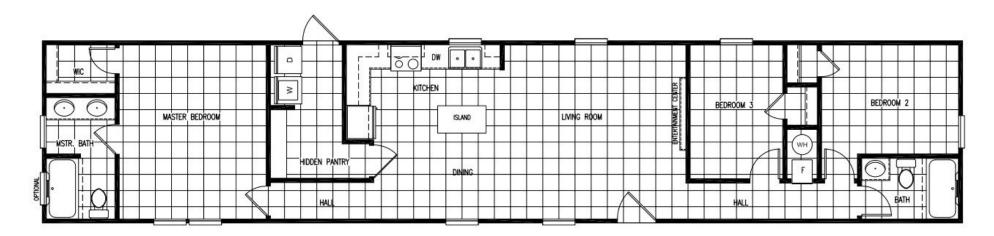

## THE McRae

16' x 76' - 3 Bedroom / 2 Bathroom

www.newvisionmfg.com



## **STANDARD FEATURES**

- Metal Roof (R-Panel)
- 2X4 Interior & Exterior Walls
- ♦ Solid Wood Cabinet Doors/Drawers ♦
- Smart Board Siding
- ◆ 11-11-28 Insulation
- Ceramic Lavatories
- ♦ 42" Overhead Cabinets

- Thermal Pane Windows
- 8' Flat Textured Ceilings
- Elongated Toilets
- **♦ Heavy Duty I-Beam Frame**
- Recessed LED Lighting
- Fiberglass Tubs/Showers
- Insulated Duct Work

## **POPULAR OPTIONS**

- 2X6 Exterior Walls (R-19 Insulation)
- Tape, Textured & Painted Walls
- **♦ Stainless Steel Appliances**
- ♦ 22-19-28 Insulation
- Lino Throughout
- Window Awnings
- Ceiling Beams