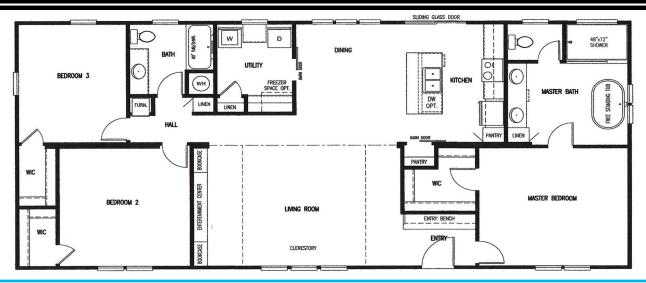

## THE "STEPHENS"

28' x 60' - 3 Bedroom / 2 Bathroom

www.newvisionmfg.com



## **STANDARD FEATURES**

- Metal Roof (R-Panel)
- ♦ 2X4 Interior & Exterior Walls
- Solid Wood Cabinet Doors/Drawers
- Smart Board Siding
- ◆ 22-11-28 Insulation
- Ceramic Lavatories
- ♦ 42" Overhead Cabinets
- Wired/Braced for Ceiling Fans
- + USB Plugs (Kitchen, M. Bed, Utility)

- Thermal Pane Windows
- 8' Flat Textured Ceilings
- Elongated Toilets
- Heavy Duty I-Beam Frame
- Recessed LED Lighting
- Fiberglass Tubs/Showers
- Insulated Duct Work
- Entertainment Center w/Jack
- Ext. GFI Plugs (Front & Back)

- Stainless Steel Appliances (Side by Side, Smooth Top Range, Dishwasher, Microwave Vent-a-Hood)
- Stainless Steel Appliances
- + 72" Acrylic/Duma Shower
- Lino Throughout
- Window Awnings
- Overhead Ducts
- AC Disconnect
- Clerestory