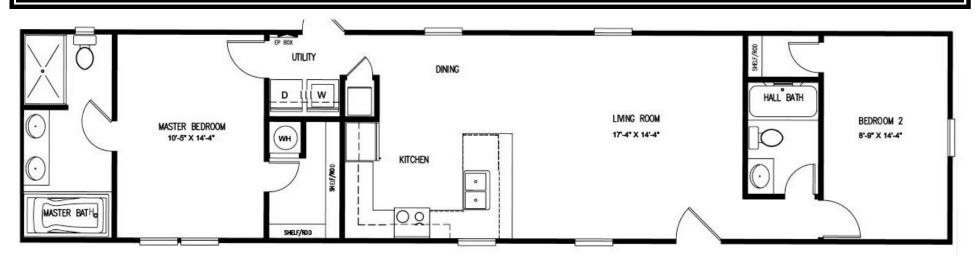

## THE RAZOR

16' x 66' - 2 Bedroom / 2 Bathroom

www.newvisionmfg.com



## **STANDARD FEATURES**

- Metal Roof (R-Panel)
- 2X4 Interior & Exterior Walls
- Solid Wood Cabinet Doors/Drawers +
- Smart Board Siding
- 11-11-28 Insulation
- + Ceramic Lavatories
- + 42" Overhead Cabinets

- > Thermal Pane Windows
- 8' Flat Textured Ceilings
- Elongated Toilets
- Heavy Duty I-Beam Frame
- Recessed LED Lighting
- Fiberglass Tubs/Showers
- Insulated Duct Work

## **POPULAR OPTIONS**

- 2X6 Exterior Walls (R-19 Insulation)
- Tape, Textured & Painted Walls
- Stainless Steel Appliances
- 22-19-28 Insulation
- Lino Throughout
- Window Awnings
- Ceiling Beams