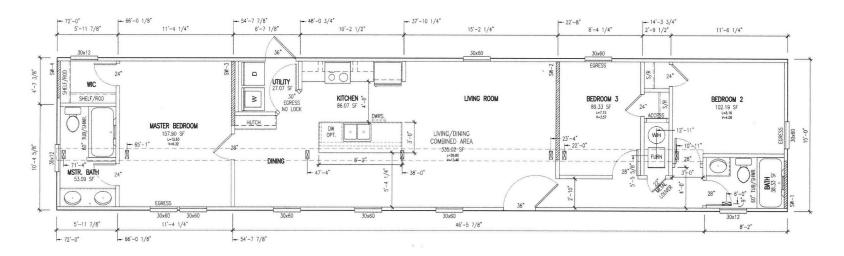

# THE TONY

## 16' x 72' - 3 Bedroom / 2 Bathroom

### www.newvisionmfg.com



#### **STANDARD FEATURES**

- Metal Roof (R-Panel)
- 2X4 Interior & Exterior Walls
- Solid Wood Cabinet Doors/Drawers
- Smart Board Siding
- + 11-11-28 Insulation
- + Ceramic Lavatories
- + 42" Overhead Cabinets

- Thermal Pane Windows
- + 8' Flat Textured Ceilings
- Elongated Toilets
- Heavy Duty I-Beam Frame
- Recessed LED Lighting
- Fiberglass Tubs/Showers
- Insulated Duct Work

#### **POPULAR OPTIONS**

- 2X6 Exterior Walls (R-19 Insulation)
- Tape, Textured & Painted Walls
- Stainless Steel Appliances
- 22-19-28 Insulation
- Lino Throughout
- Window Awnings
- Ceiling Beams