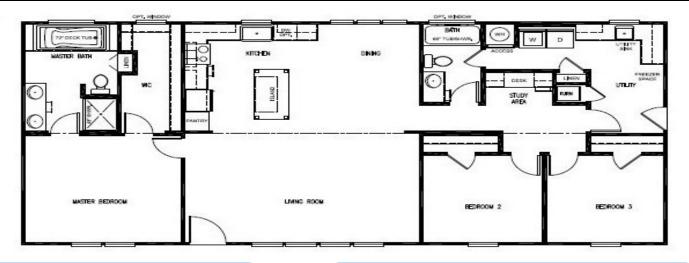

## THE WHITEHAVEN

28'x 56' - 3 Bedroom / 2 Bathroom

www.newvisionmfg.com







## **STANDARD FEATURES**

- Metal Roof (R-Panel)
- 2X4 Interior & Exterior Walls
- Solid Wood Cabinet Doors/Drawers
- Smart Board Siding
- ◆ 11-11-28 Insulation
- Ceramic Lavatories
- ♦ 42" Overhead Cabinets

- ♦ Thermal Pane Windows
- 8' Flat Textured Ceilings
- Elongated Toilets
- Heavy Duty I-Beam Frame
- Recessed LED Lighting
- Fiberglass Tubs/Showers
- Insulated Duct Work

## **POPULAR OPTIONS**

- 2X6 Exterior Walls (R-19 Insulation)
- Tape, Textured & Painted Walls
- Stainless Steel Appliances
- ♦ 22-19-28 Insulation
- Lino Throughout
- Window Awnings
- Ceiling Beams