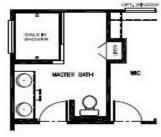

## THE WHITEHAVEN

28'x 56' - 3 Bedroom / 2 Bathroom

www.newvisionmfg.com







## **STANDARD FEATURES**

- Metal Roof (R-Panel)
- 2X4 Interior & Exterior Walls
- Solid Wood Cabinet Doors/Drawers
- Smart Board Siding
- ◆ 11-11-28 Insulation
- Ceramic Lavatories
- ♦ 42" Overhead Cabinets

- ♦ Thermal Pane Windows
- 8' Flat Textured Ceilings
- Elongated Toilets
- Heavy Duty I-Beam Frame
- Recessed LED Lighting
- Fiberglass Tubs/Showers
- Insulated Duct Work

## **POPULAR OPTIONS**

- 2X6 Exterior Walls (R-19 Insulation)
- Tape, Textured & Painted Walls
- Stainless Steel Appliances
- ♦ 22-19-28 Insulation
- Lino Throughout
- Window Awnings
- Ceiling Beams