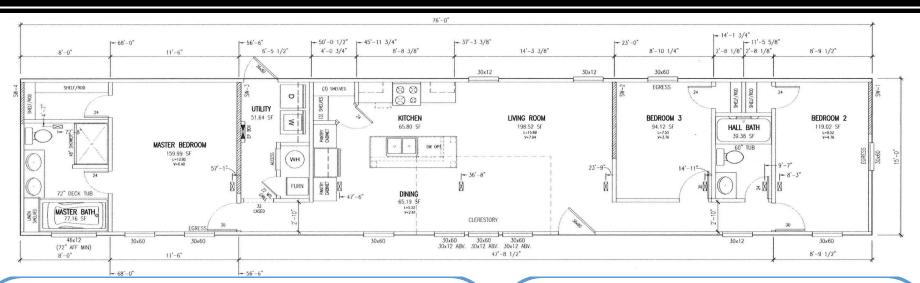

## THE WILLISON

16' x 76' - 3 Bedroom / 2 Bathroom

## www.newvisionmfg.com



## STANDARD FEATURES

- Metal Roof (R-Panel)
- 2X4 Interior & Exterior Walls
- Solid Wood Cabinet Doors/Drawers
- Smart Board Siding
- ◆ 11-11-28 Insulation
- Ceramic Lavatories
- ♦ 42" Overhead Cabinets

- **+ Thermal Pane Windows**
- 8' Flat Textured Ceilings
- Elongated Toilets
- Heavy Duty I-Beam Frame
- Recessed LED Lighting
- Fiberglass Tubs/Showers
- Insulated Duct Work

## **POPULAR OPTIONS**

- 2X6 Exterior Walls (R-19 Insulation)
- Tape, Textured & Painted Walls
- Stainless Steel Appliances
- ♦ 22-19-28 Insulation
- Lino Throughout
- Window Awnings
- Ceiling Beams